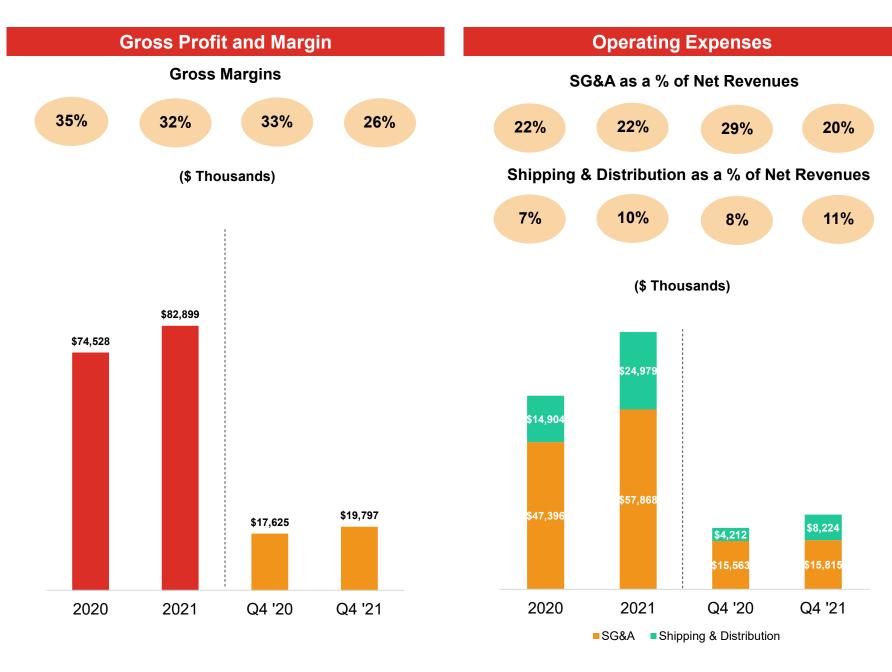

#### **Highlights**

- Net revenue increased 22% to a record \$260.9 million in FY 2021, propelled by growth in egg-related sales driven by volume increases at our customers as well as new distribution gains at both new and existing retail partners and an increase in butter-related sales.
- Gross margin declined by 301 bps, which was primarily attributable to an increase in input costs across eggs and butter.
- Adjusted EBITDA was \$8.0 million in FY 2021. The change relative to the prior year was due increases in input costs across eggs and butter, higher shipping and distribution expenses, as well as costs due to additional head count to support growth across the business.<sup>(1)</sup>

| Financial Performance                 |    |           |    |         |           |          |  |  |  |
|---------------------------------------|----|-----------|----|---------|-----------|----------|--|--|--|
| (\$ thousands)                        |    | 2021 2020 |    | Change  | \$ Change |          |  |  |  |
| Net Revenues                          | \$ | 260,901   | \$ | 214,280 | 22%       | 46,621   |  |  |  |
| Gross Profit                          |    | 82,899    |    | 74,528  | 11%       | 8,371    |  |  |  |
| Gross Margin %                        |    | 32%       |    | 35%     | -301 bps  |          |  |  |  |
| Operating Income                      |    | 52        |    | 12,228  | -100%     | (12,176) |  |  |  |
| Net Income                            |    | 2,382     |    | 8,884   | -73%      | (6,502)  |  |  |  |
| Adjusted EBITDA <sup>(1)</sup>        | \$ | 8,049     | \$ | 16,751  | -52%      | -8,702   |  |  |  |
| Adjusted EBITDA Margin <sup>(1)</sup> |    | 3.1%      |    | 7.8%    | -473 bps  |          |  |  |  |

#### Highlights

- The increase in gross profit of \$2.2 million was driven by increased sales volume
- Gross margin declined by 707 bps, primarily attributable to an increase in input costs across both eggs and butter and continued inbound freight inflation. In addition, we experienced a couple of discreet items in the period, the largest related to our butter business, which involved a write down of both inventory and butter packaging. We also paid a one-time bonus and hired additional temporary workers at ECS to maintain ample capacity to support the exceptional demand we saw in Q4 2021 against the backdrop of the Delta and Omicron variants.
- Selling, general, and administrative expenses as a percent of net sales decreased to 20% for Q4 2021, compared to 29% for Q4 2020. SG&A was modestly higher on a dollar basis versus the prior year period.
- Shipping and distribution increased \$4.0 million, or 95%, primarily driven by increased costs related to third-party freight for our products and higher sales volume.