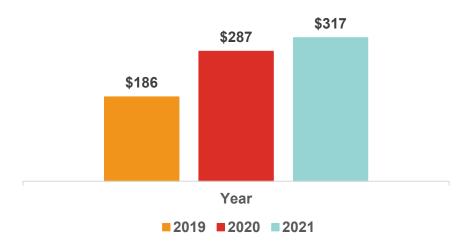

#### Natural Channel Organic Pasture Raised 12-Count Annual Dollar Velocity

MULO Channel Organic Pasture Raised 12-Count Annual Dollar Velocity