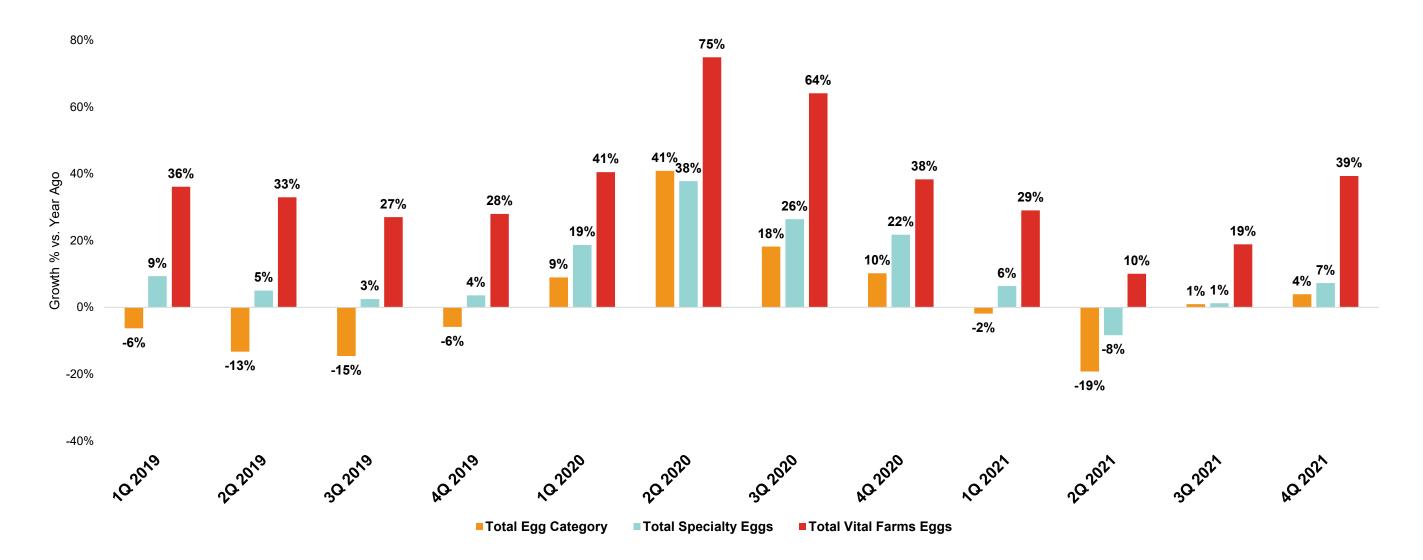

### **COMPETE TO WIN: DELIVERING SUSTAINED SALES GROWTH**

#### 2018 - 2021 MULO and Natural Channel Egg Dollar Sales CAGR<sup>1</sup>

<sup>1</sup> Vital Farms 2018-2021 CAGR represents sales of shell eggs as reported by SPINS in the MULO and Natural channels, based on the 52-week period ending 26-Dec-2021

## COMPETE TO WIN: GROWING WELL AHEAD OF CATEGORY

Source: Sales of shell eggs as reported by SPINS in the MULO and Natural channels, based on the last 52-week period ending 26-Dec-2021 Note: Specialty eggs defined as cage free, free range and pasture-raised.