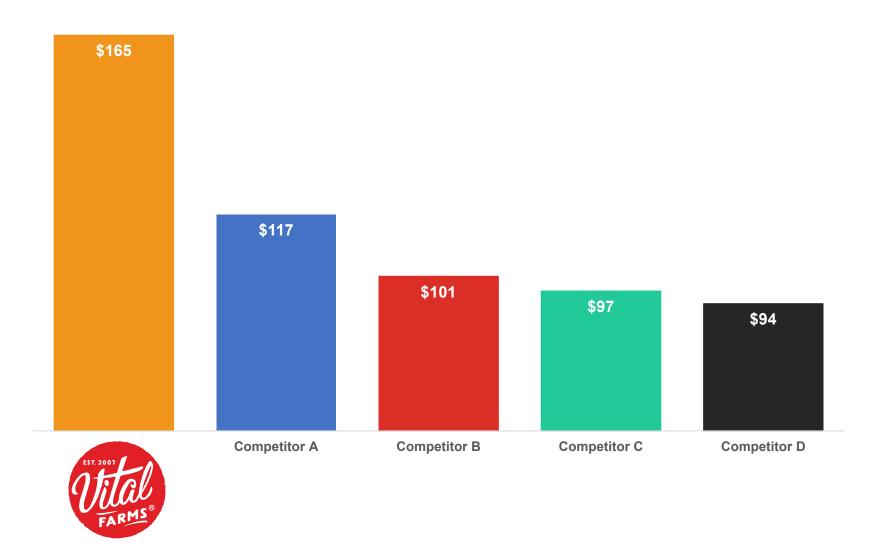

#### COMPETE TO WIN: VITAL FARMS VELOCITIES ABOVE EACH OF OUR TOP FOUR LARGEST COMPETITORS

#### 2021 Total Brand U.S. Dollar Velocity (Dollars / Store / Week)