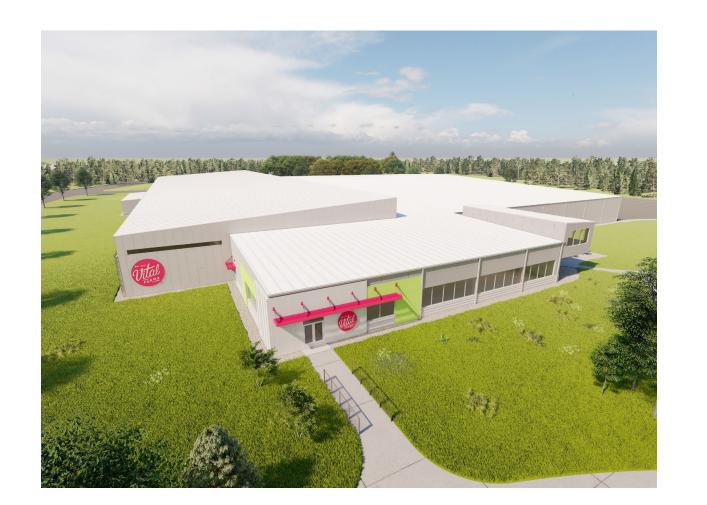

## OUR CURRENT EXPANSION IS ON TIME AND ON BUDGET

MID-2022 OPERATIONAL

3 MILLION ADDITIONAL EGGS PER DAY

ADDED TO LOCAL ECONOMY

\$300 MILLION ADDITIONAL REVENUE POTENTIAL

~\$25 MILLION COST OF EXPANSION

#### ECS EXPANSION DOUBLES PROCESSING CAPACITY, SUPPORTING GROWTH BEYOND 2022