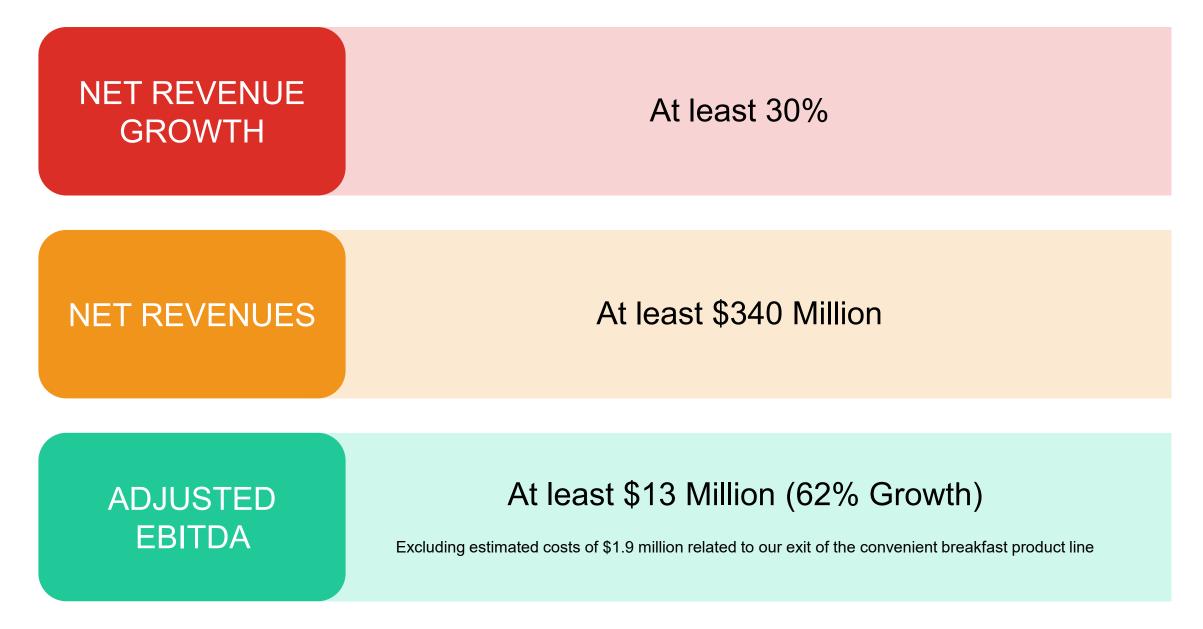

#### **INITIAL 2022 GUIDANCE**

#### **OUR LONG-TERM FINANCIAL GOALS**

Note: These metrics are management goals only, are subject to a number of risks and uncertainties, including risks described in the "Risk Factors" in its Annual Report on Form 10-K for the fiscal year ended December 26, 2021 and other filings and reports that the Company may file from time to time with the Securities and Exchange Commission.