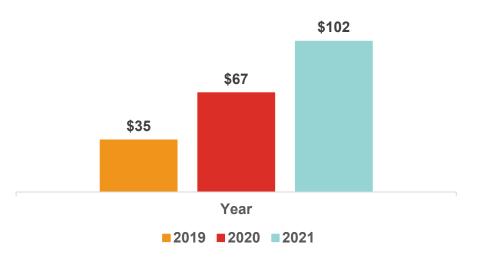

#### Natural Channel Organic Pasture Raised 12-Count Annual Dollar Velocity

MULO Channel Organic Pasture Raised 12-Count Annual Dollar Velocity