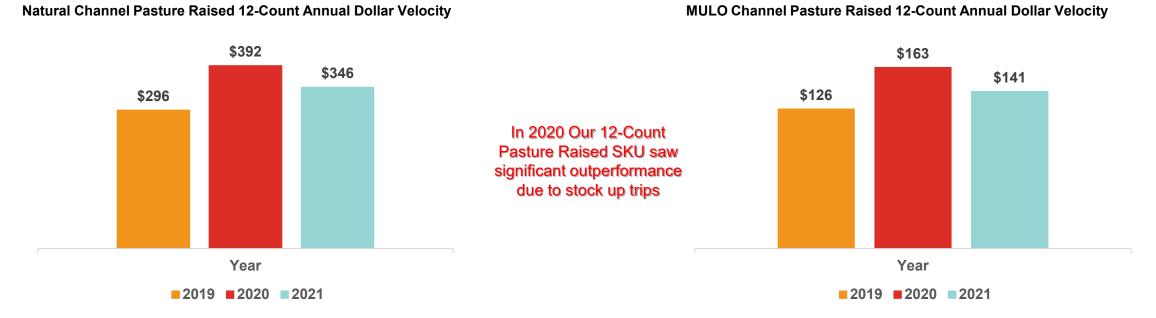

O and Natural Channel Egg Dollar Sales CAGR<sup>1</sup>



<sup>1</sup> Vital Farms 2018-2021 CAGR represents sales of shell eggs as reported by SPINS in the MULO and Natural channels, based on the 52-week period ending 26-Dec-2021



## COMPETE TO WIN: GROWING WELL AHEAD OF CATEGORY



Source: Sales of shell eggs as reported by SPINS in the MULO and Natural channels, based on the last 52-week period ending 26-Dec-2021 Note: Specialty eggs defined as cage free, free range and pasture-raised.



### **COMPETE TO WIN: SIGNIFICANT STORE EXPANSION**

Total Stores Selling (in Thousands)





## PLENTY OF RETAIL STORES STILL NEED OUR PRODUCTS

#### Distribution gains have been strong, but opportunity remains







## COMPETE TO WIN: VITAL FARMS PRODUCING IMPRESSIVE VELOCITIES IN BOTH CHANNELS



#### Natural Channel Organic Pasture Raised 12-Count Annual Dollar Velocity



MULO Channel Organic Pasture Raised 12-Count Annual Dollar Velocity





#### COMPETE TO WIN: VITAL FARMS VELOCITIES ABOVE EACH OF OUR TOP FOUR LARGEST COMPETITORS

#### 2021 Total Brand U.S. Dollar Velocity (Dollars / Store / Week)





#### STRENGTHEN OUR BRAND: HOUSEHOLD PENETRATION TREND CONTINUES UPWARD TRAJECTORY

% of Households Purchasing Vital Farms eggs



## **Over 6.4 Million Households Buying Vital Farms Eggs**



### **ABUNDANT HOUSEHOLD PENETRATION WHITE SPACE**

Our greatest near-term opportunity is further expanding Household Shell Egg Penetration





#### STRENGTHEN OUR BRAND: BRIDGET AND BEN REPRESENT OUR NEW, GROWING CONSUMER DEMOGRAPHIC



We firmly believe growth of this population will