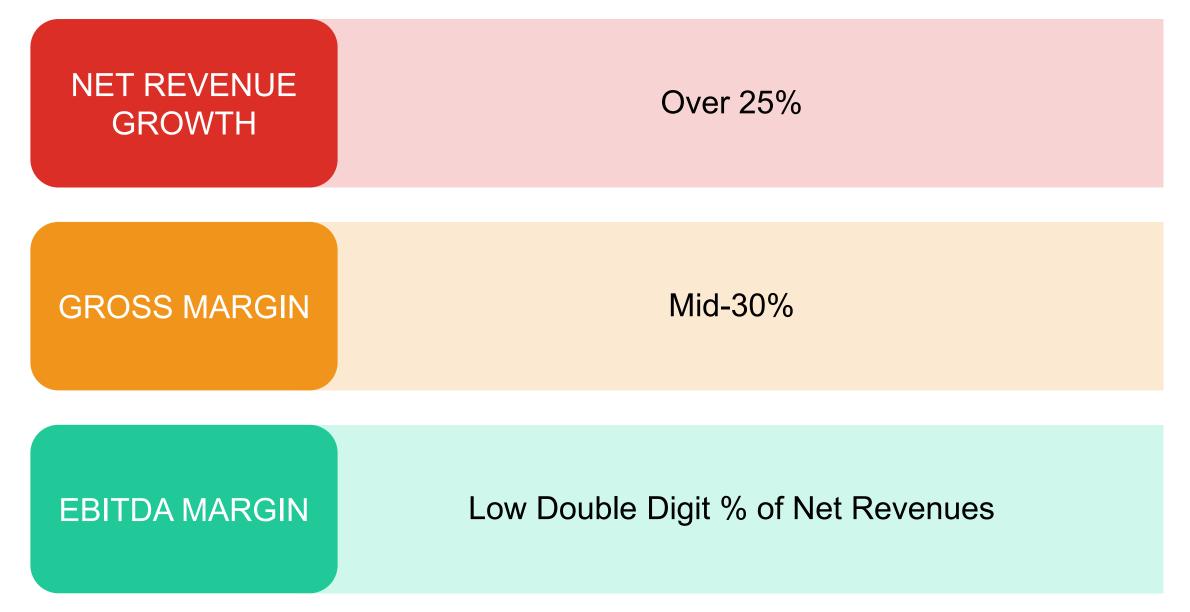

#### **OUR LONG-TERM FINANCIAL GOALS**

Note: These metrics are management goals only, are subject to a number of risks and uncertainties, including risks described in the "Risk Factors" in its Annual Report on Form 10-K for the fiscal year ended December 26, 2021 and other filings and reports that the Company may file from time to time with the Securities and Exchange Commission.