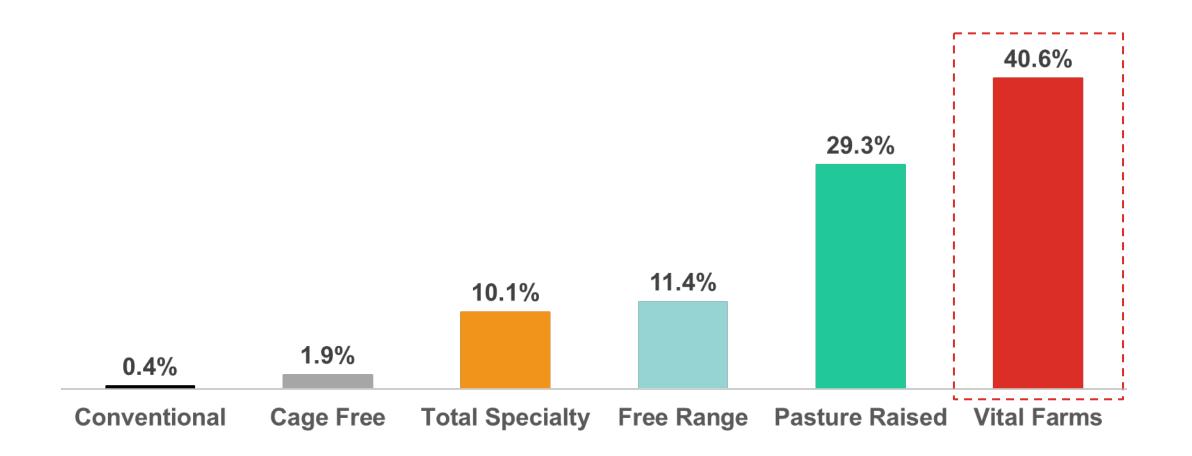

## COMPETE TO WIN: GROWING WELL AHEAD OF CATEGORY

Source: Sales of shell eggs as reported by SPINS in the MULO and Natural channels, based on the last 52-week period ending 26-Dec-2021 Note: Specialty eggs defined as cage free, free range and pasture-raised.