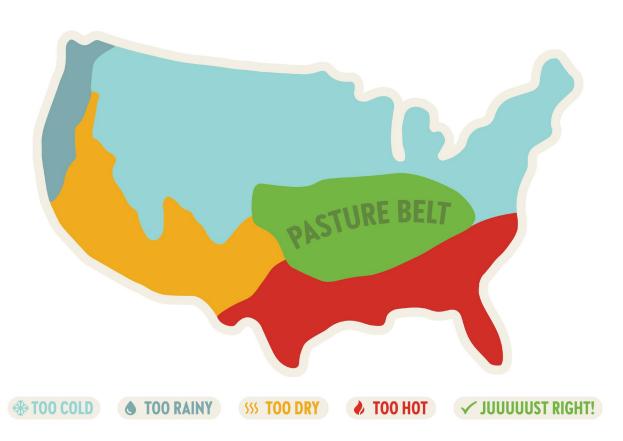

#### WE HAVE DEVELOPED AN ALTERNATIVE TO FACTORY FARMING PRACTICES

#### **Year-Round Production**

#### **Our Framework**

| LIVING<br>CONDITIONS | OPEN AIR, 108 SQUARE<br>FEET PER HEN               |
|----------------------|----------------------------------------------------|
| FEED                 | OMNIVOROUS,<br>INCLUDING GRAIN,<br>PLANTS, INSECTS |
| LAND<br>MANAGEMENT   | SUSTAINABLE PRACTICES                              |
| NETWORK              | DIRECT RELATIONSHIPS<br>WITH FAMILY FARMS          |