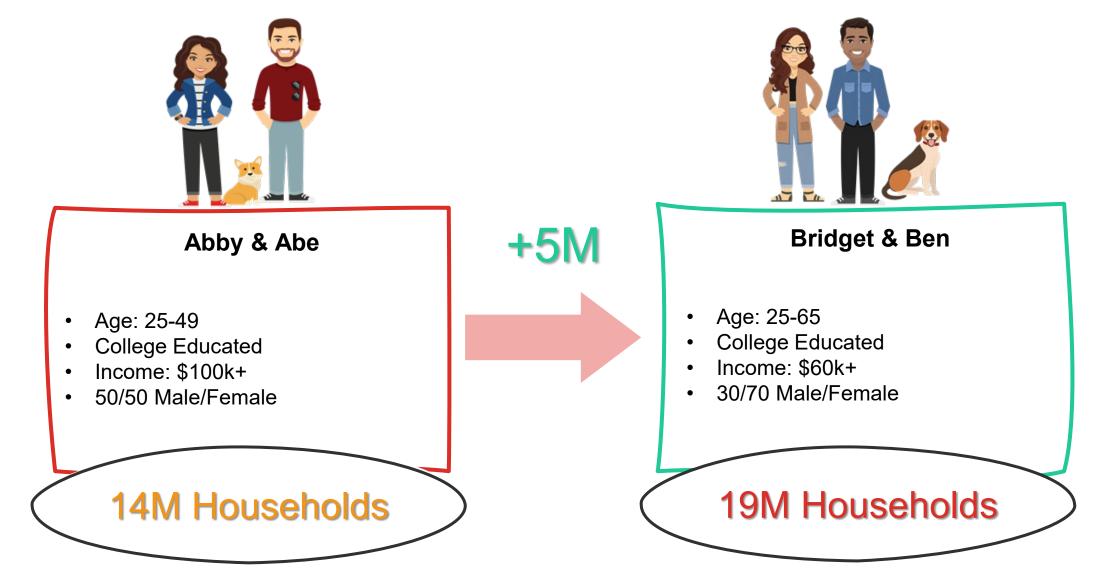

#### STRENGTHEN OUR BRAND: BRIDGET AND BEN REPRESENT OUR NEW, GROWING CONSUMER DEMOGRAPHIC

We firmly believe growth of this population will continue driven by changing consumer preferences